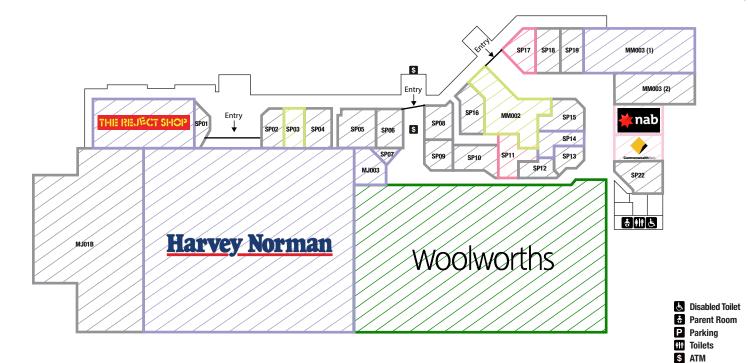

| APPAREL/                 | FASHION                        |          |
|--------------------------|--------------------------------|----------|
| SP11                     | Just Jeans                     | 120.9m   |
| SP17                     | Prouds the Jewellers           | 103.93m  |
| BEAUTY & WELLNESS        |                                |          |
| MM002                    | Amcal Pharmacy                 | 420.7m   |
| SP03                     | Amplifon Hearing Care          | 94.92m   |
| FINANCIAI                | L                              |          |
| SP20                     | National Australia Ban         | k 211.4m |
| SP21                     | Commonwealth Bank              | 200.9m   |
| ATM1                     | Armaguard ATM                  | 1.0m     |
| SPECIALTY                |                                |          |
| MJ01A                    | Harvey Norman                  | 4,246m   |
| MM001                    | The Reject Shop                | 606.8m   |
| MM003(1)                 | Service NSW                    |          |
| MJ003                    | BWS                            |          |
| FS002                    | EG Fuel                        | 776m     |
| FS003                    | Discount Tyres                 | 270m     |
| SP07                     | Bizup                          | 130.75m  |
| FS003 A                  | Discount Tyres                 | 237m     |
| FS003 B                  | Westside Camping<br>+ Outdoors | 185m     |
| SP14                     | Asuria People Services         | 105.23m  |
| SUPERMARKET & FRESH FOOD |                                |          |
| MJ003                    | Woolworths                     | 850.79m  |
|                          |                                |          |

TOTAL LETTABLE AREA

16,755.54m<sup>2</sup>

<sup>\*</sup> Some stores may vary. Plan is indicative only and is subject to change without notice. The information provided is illustrative and to the best of our knowledge, accurate at the time of publication. Plan last updated: 10.03.25